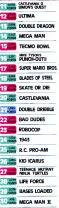

GAME

FTS

| 1 BLADES OF STEEL               | 1,889 |
|---------------------------------|-------|
| 2 SUPER MARIO IROS.             | 1,833 |
| 3 THE LEGEND OF ZELDA           | 1,814 |
| 4 METROID                       | 1,8D1 |
| 5 TRACK & RELD II               | 1,715 |
| 6 CONTRA                        | 1,705 |
| 7 ZELDA # THE ADVENTURE OF LINK |       |
| 8 METAL GEAR                    | 1,687 |
| 9 SUPER MARIO BROS. 2           | 1,685 |
| 1D BAD DUDES                    | 1,479 |
| 11 KOROCOP                      | 1,465 |
| 12 MRE TYSON'S PUNCH-OUT!       | 1.364 |
| 13 RAMPAGE                      | 1,290 |
| 14 BLASTER MASTER               | 1,252 |
| 15 TEENAGE MUTANT NINIA TURTUS  | 1,160 |
| 16 DOUBLE DRAGON                | 1,145 |
| 17 BASES LOADED                 | 1,078 |
| 18 CASTLEVANIA                  | 1,033 |
| 19 BIONIC COMMANDO              | 969   |
| 2D SMON'S QUEST                 | 73D   |
| 21 TECMO BOWL                   | 727   |
| 22 R.C. PRO-AM                  | 715   |
| 23 DOUBLE DRIBBLE               | 697   |
| 24 FRDAY THE 13TH               | 682   |
| 25 LIFE FORCE                   | 659   |
| 25 ND ICARUS                    | 619   |
| 27 TOP GUN                      | 526   |
| 28 KE HOOKEY                    | \$27  |
| 29 1943                         | 524   |
| 3D CALIFORNIA GAMES             | 509   |